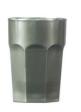

# Elite Silver Remedy Shot 25ml UKCA

Product Code: 006-1SV CE

### **Product Information**

| Carton Quantity:    | 24              | Weight:                        | 11.3g       |
|---------------------|-----------------|--------------------------------|-------------|
| Strength:           | Rigid/Reusable  | Top Width:                     | 40mm        |
| Material:           | Polycarbonate   | Height:                        | 49mm        |
| Capacity Mark:      | 25ml to Brim    |                                |             |
| Capacity:           | 25ml/2.5cl      | Carton Dimensions              |             |
| Life Span:          | Up to 1000 uses | Carton Length:                 | 240mm       |
| Glass Washer Safe:: | Yes             | Carton Height:                 | 67mm        |
| Colour:             | Silver          | Carton Width:                  | 155mm       |
| Barcode:            | 5060104514846   | Pallet Quantity and Dimensions |             |
| Commodity Code:     | 3924100090      | Quantity per pallet:           | 700 cartons |