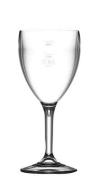

# Elite Clear Premium Wine 11oz UKCA at 175ml/250ml

Product Code: 143-1CE BOTH

UK Made

Clear

Reusable CE Marking available on request

Weight & Dimensions

#### Product Information

|                     |                      | •                     |             |  |
|---------------------|----------------------|-----------------------|-------------|--|
| Carton Quantity:    | 12                   | Weight:               | 116.4g      |  |
| Strength:           | Rigid/Reusable       | Top Width:            | 81mm        |  |
| Material:           | Polycarbonate        | Height:               | 188mm       |  |
| Capacity Mark:      | Lined at 175ml/250ml |                       |             |  |
| Capacity:           | 312ml/31.2cl/11oz    | Carton Dimensions     |             |  |
| Life Span:          | Up to 1000 uses      | Carton Length:        | 338mm       |  |
| Glass Washer Safe:: | Yes                  | Carton Height:        | 202mm       |  |
| Colour:             | Clear                | Carton Width:         | 253mm       |  |
| Barcode:            | 5060104513092        | Pallet Quantity and I | Dimensions  |  |
| Commodity Code:     | 3924100090           | Quantity per pallet:  | 110 cartons |  |
|                     |                      |                       |             |  |