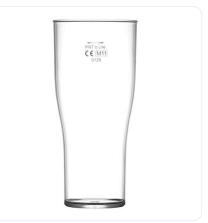

## Elite Clear Tulip 22oz UKCA Pint Nucleated

Product Code: 221-1NU CE

UK Made

Colour Options: O Clear

Clear

Weight & Dimensions

#### **Product Information**

|                     |                   | <b>U</b>              |            |
|---------------------|-------------------|-----------------------|------------|
| Carton Quantity:    | 24                | Weight:               | 97.5g      |
| Strength:           | Rigid/Reusable    | Top Width:            | 82mm       |
| Material:           | Polycarbonate     | Height:               | 182mm      |
| Capacity Mark:      | Lined at Pint     |                       |            |
| Capacity:           | 625ml/62.5cl/22oz | Carton Dimensions     |            |
| Life Span:          | Up to 1000 uses   | Carton Length:        | 485mm      |
| Glass Washer Safe:: | Yes               | Carton Height:        | 189mm      |
| Colour:             | Clear             | Carton Width:         | 325mm      |
| Barcode:            | 5060104512361     | Pallet Quantity and [ | Dimensions |
| Commodity Code:     | 3924100090        | Quantity per pallet:  | 70 cartons |
|                     |                   |                       |            |