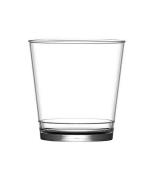

# Elite Clear In2stax Rocks 9oz

Product Code: 099-1CLNS

### **Product Information**

| Carton Quantity:    | 48               | Weight:               | 43.1g      |
|---------------------|------------------|-----------------------|------------|
| Strength:           | Rigid/Reusable   | Top Width:            | 62mm       |
| Material:           | Polycarbonate    | Height:               | 112mm      |
| Capacity:           | 256ml/25.6cl/9oz |                       |            |
| Life Span:          | Up to 1000 uses  | Carton Dimensions     |            |
| Glass Washer Safe:: | Yes              | Carton Length:        | 207mm      |
| Colour:             | Clear            | Carton Height:        | 211mm      |
| Barcode:            | 5060104512880    | Carton Width:         | 207mm      |
| Commodity Code:     | 3924100090       | Pallet Quantity and I | Dimensions |
|                     |                  |                       |            |