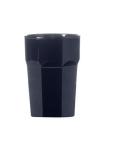

# Elite Black Remedy Shot 25ml UKCA

Product Code: 006-1BLCE

### **Product Information**

| Carton Quantity:    | 24              | Weight:                        | 11.3g       |  |
|---------------------|-----------------|--------------------------------|-------------|--|
| Strength:           | Rigid/Reusable  | Top Width:                     | 40mm        |  |
| Material:           | Polycarbonate   | Height:                        | 49mm        |  |
| Capacity Mark:      | 25ml to Brim    |                                |             |  |
| Capacity:           | 25ml/2.5cl      | Carton Dimensions              |             |  |
| Life Span:          | Up to 1000 uses | Carton Length:                 | 240mm       |  |
| Glass Washer Safe:: | Yes             | Carton Height:                 | 67mm        |  |
| Colour:             | Black           | Carton Width:                  | 155mm       |  |
| Barcode:            | 5060104514310   | Pallet Quantity and Dimensions |             |  |
| Commodity Code:     | 3924100090      | Quantity per pallet:           | 700 cartons |  |
|                     |                 |                                |             |  |